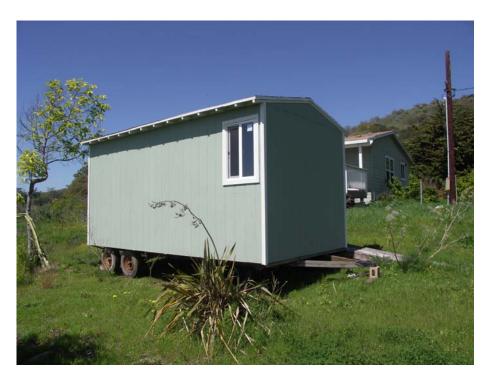

**BRIGHT SPRING RANCH** 

3500 Foothill Road Carpinteria, CA 93013



Owners: Rodney and Joy CHOW

805-684-7656 Rodney\_chow@cox.net

The Ranch is about 5 ACRES

March 18, 2016 (after some rain)



FOOTHILL

1 ROAD

#### **KEY to NUMBERS**

- 1 GATE #1 Service Entrance
- 2 GATE #2 Private Entrance
- 3 Owner's HOUSE
- 4 Owner's OFFICE
- 5 WAREHOUSE
- 6 TOOL SHED
- 7 NURSERY
- 8 Tennis Court

1 – GATE #1 – Service Entrance



2 – GATE #2 – Private Entrance



### 3 – Owner's HOUSE



# 4 – Owner's OFFICE



# 5 – WAREHOUSE



# 6 - TOOL SHED





### 7 – NURSERY





# 8 – TENNIS COURT



# **ORCHARD & GARDEN**



## WEST SIDE of ACCESS EASEMENT for GARDEN SPACE

Looking South



Looking North