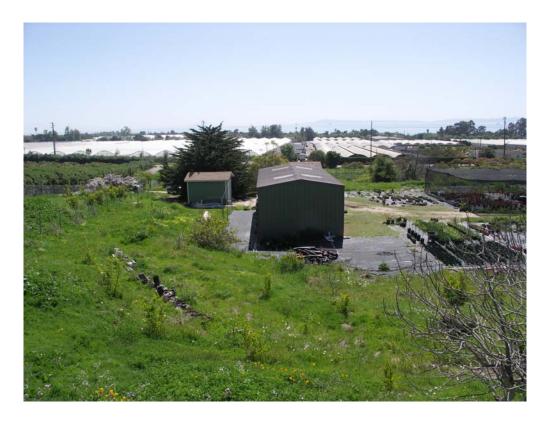

**BRIGHT SPRING RANCH** 

3500 Foothill Road Carpinteria, CA 93013



Owners: Rodney and Joy CHOW

805-684-7656 Rodney\_chow@cox.net

The Ranch is about 5 ACRES

March 18, 2016 (after some rain)



FOOTHILL

1 ROAD

#### **KEY to NUMBERS**

- 1 GATE #1 Service Entrance
- 2 GATE #2 Private Entrance
- 3 Owner's HOUSE
- 4 Owner's OFFICE
- 5 WAREHOUSE
- 6 TOOL SHED
- 7 NURSERY
- 8 Tennis Court

1 – GATE #1 – Service Entrance



2 – GATE #2 – Private Entrance



### 3 – Owner's HOUSE



# 4 – Owner's OFFICE



# 5 – WAREHOUSE



# 6 - TOOL SHED





### 7 – NURSERY





# 8 – TENNIS COURT



# **ORCHARD & GARDEN**



## WEST SIDE of ACCESS EASEMENT for GARDEN SPACE

Looking South



Looking North