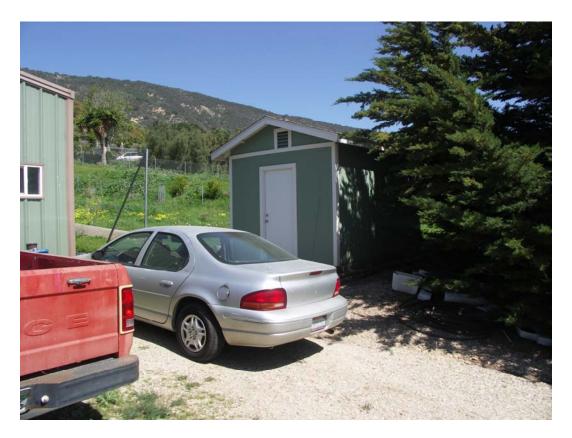

**BRIGHT SPRING RANCH** 

3500 Foothill Road Carpinteria, CA 93013



Owners: Rodney and Joy CHOW

805-684-7656 Rodney\_chow@cox.net

The Ranch is about 5 ACRES

March 18, 2016 (after some rain)



FOOTHILL

1 ROAD

#### **KEY to NUMBERS**

- 1 GATE #1 Service Entrance
- 2 GATE #2 Private Entrance
- 3 Owner's HOUSE
- 4 Owner's OFFICE
- 5 WAREHOUSE
- 6 TOOL SHED
- 7 NURSERY
- 8 Tennis Court

1 – GATE #1 – Service Entrance



2 – GATE #2 – Private Entrance



### 3 – Owner's HOUSE



# 4 – Owner's OFFICE



# 5 – WAREHOUSE



# 6 - TOOL SHED





### 7 – NURSERY





# 8 – TENNIS COURT



# **ORCHARD & GARDEN**



## WEST SIDE of ACCESS EASEMENT for GARDEN SPACE

Looking South



Looking North