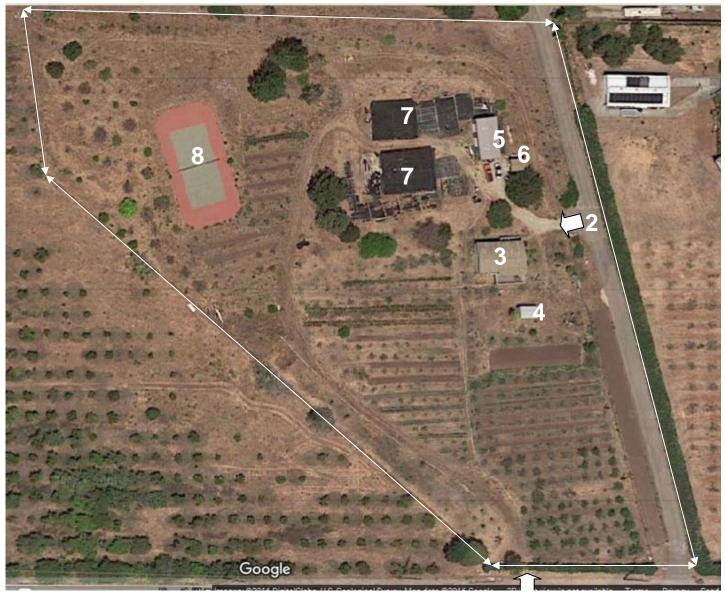

#### **KEY to NUMBERS**

- 1 GATE #1 Service Entrance
- 2 GATE #2 Private Entrance
- 3 Owner's HOUSE
- 4 Owner's OFFICE
- 5 WAREHOUSE
- 6 TOOL SHED
- 7 NURSERY
- 8 Tennis Court

1 – GATE #1 – Service Entrance

2 – GATE #2 – Private Entrance

### 3 – Owner's HOUSE

# 4 – Owner's OFFICE

# 5 – WAREHOUSE

# 6 - TOOL SHED

### 7 – NURSERY

# 8 – TENNIS COURT