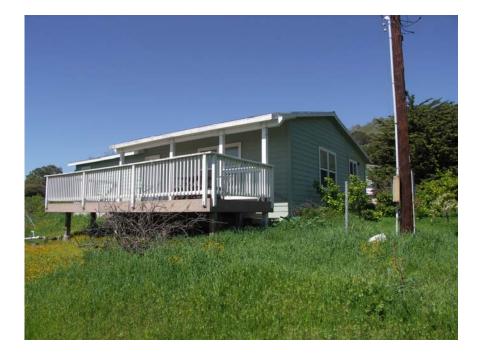

**BRIGHT SPRING RANCH** 

3500 Foothill Road Carpinteria, CA 93013



Owners: Rodney and Joy CHOW

805-684-7656 Rodney\_chow@cox.net

The Ranch is about 5 ACRES

March 18, 2016 (after some rain)



FOOTHILL

1 ROAD

#### **KEY to NUMBERS**

- 1 GATE #1 Service Entrance
- 2 GATE #2 Private Entrance
- 3 Owner's HOUSE
- 4 Owner's OFFICE
- 5 WAREHOUSE
- 6 TOOL SHED
- 7 NURSERY
- 8 Tennis Court

1 – GATE #1 – Service Entrance



2 – GATE #2 – Private Entrance



### 3 – Owner's HOUSE



# 4 – Owner's OFFICE



# 5 – WAREHOUSE



# 6 - TOOL SHED





### 7 – NURSERY





# 8 – TENNIS COURT



# **ORCHARD & GARDEN**



## WEST SIDE of ACCESS EASEMENT for GARDEN SPACE

Looking South



Looking North