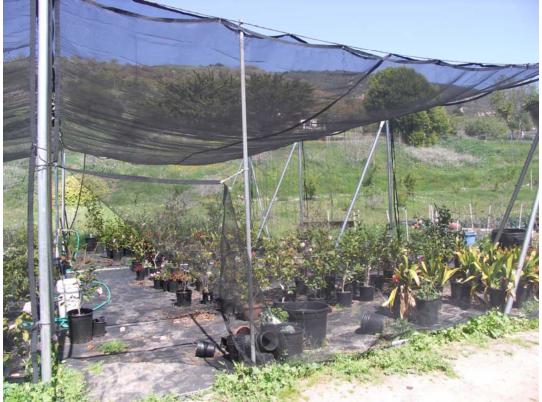

**BRIGHT SPRING RANCH** 

3500 Foothill Road Carpinteria, CA 93013



Owners: Rodney and Joy CHOW

805-684-7656 Rodney\_chow@cox.net

The Ranch is about 5 ACRES

March 18, 2016 (after some rain)



FOOTHILL

1 ROAD

#### **KEY to NUMBERS**

- 1 GATE #1 Service Entrance
- 2 GATE #2 Private Entrance
- 3 Owner's HOUSE
- 4 Owner's OFFICE
- 5 WAREHOUSE
- 6 TOOL SHED
- 7 NURSERY
- 8 Tennis Court

1 – GATE #1 – Service Entrance



2 – GATE #2 – Private Entrance



### 3 – Owner's HOUSE



# 4 – Owner's OFFICE



# 5 – WAREHOUSE



# 6 - TOOL SHED





### 7 – NURSERY





# 8 – TENNIS COURT



# **ORCHARD & GARDEN**



## WEST SIDE of ACCESS EASEMENT for GARDEN SPACE

Looking South



Looking North