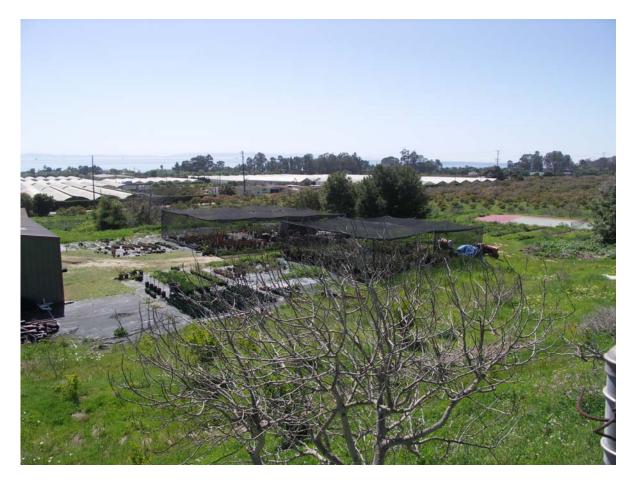

**BRIGHT SPRING RANCH** 

3500 Foothill Road Carpinteria, CA 93013



Owners: Rodney and Joy CHOW

805-684-7656 Rodney\_chow@cox.net

The Ranch is about 5 ACRES

March 18, 2016 (after some rain)



FOOTHILL

1 ROAD

#### **KEY to NUMBERS**

- 1 GATE #1 Service Entrance
- 2 GATE #2 Private Entrance
- 3 Owner's HOUSE
- 4 Owner's OFFICE
- 5 WAREHOUSE
- 6 TOOL SHED
- 7 NURSERY
- 8 Tennis Court

1 – GATE #1 – Service Entrance



2 – GATE #2 – Private Entrance



### 3 – Owner's HOUSE



# 4 – Owner's OFFICE



# 5 – WAREHOUSE



# 6 - TOOL SHED





### 7 – NURSERY





# 8 – TENNIS COURT



# **ORCHARD & GARDEN**



## WEST SIDE of ACCESS EASEMENT for GARDEN SPACE

Looking South



Looking North