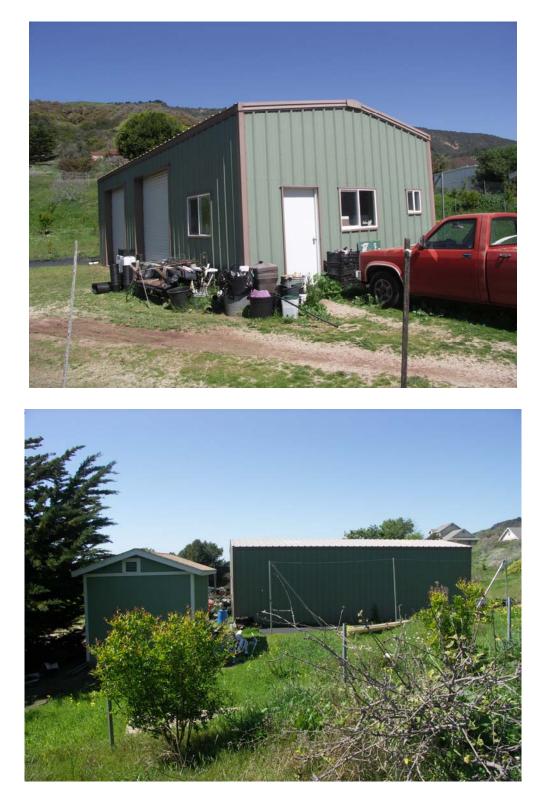

**BRIGHT SPRING RANCH** 

3500 Foothill Road Carpinteria, CA 93013



Owners: Rodney and Joy CHOW

805-684-7656 Rodney\_chow@cox.net

The Ranch is about 5 ACRES

March 18, 2016 (after some rain)



FOOTHILL

1 ROAD

#### **KEY to NUMBERS**

- 1 GATE #1 Service Entrance
- 2 GATE #2 Private Entrance
- 3 Owner's HOUSE
- 4 Owner's OFFICE
- 5 WAREHOUSE
- 6 TOOL SHED
- 7 NURSERY
- 8 Tennis Court

1 – GATE #1 – Service Entrance



2 – GATE #2 – Private Entrance



### 3 – Owner's HOUSE



# 4 – Owner's OFFICE



# 5 – WAREHOUSE



# 6 - TOOL SHED





### 7 – NURSERY





# 8 – TENNIS COURT



# **ORCHARD & GARDEN**



## WEST SIDE of ACCESS EASEMENT for GARDEN SPACE

Looking South



Looking North